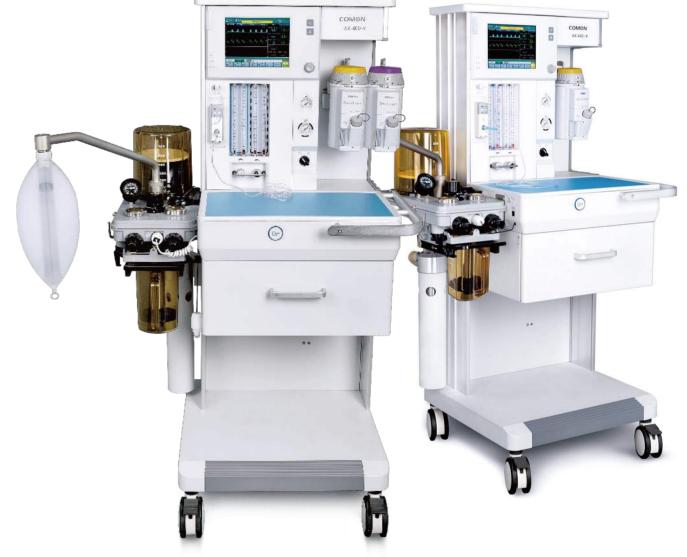

# AX400-V & AX500-V

## Veterinary Anesthesia Machine

Your pet's health is our passion

## Features:

- Large touch control screen design
- The setting and measured value of ventilation displayed on the same screen helps make the management of gas delivery more safe and effective
- Comprehensive monitoring, multi-selectable displays, e.g. 4 waveforms, anesthesia gas monitoring and big font display
- 2000 events records of settings, technical and physiologic alarm Intelligent alarm management