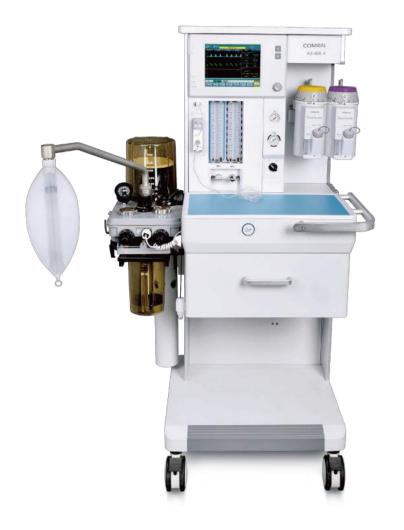

# AX400-V & AX500-V

## Veterinary Anesthesia Machine

Your pet's health is our passion

## Features:

- Large touch control screen design
- The setting and measured value of ventilation displayed on the same screen helps make the management of gas delivery more safe and effective
- Comprehensive monitoring, multi-selectable displays, e.g. 4 waveforms, anesthesia gas monitoring and big font display
- 2000 events records of settings, technical and physiologic alarm Intelligent alarm management