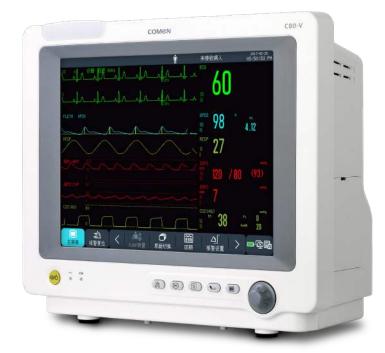

## C50-V/C80-V Veterinary Monitor

- Standard 10.4 inch/12 inch touch screen, convenient for operating
- Support features includes 3/5 lead ECG, Suntech NIBP Dual-IBP Dual-Temperature, RESP, Nellcor/Masimo SpO2
- Up to 8 waveforms can displayed on the screen
- Support power-off storage and with large data storage capability for 200 alarm review, 2000 NIBP measurement and 160 hours trend storage
- Special ECG algorithms for veterinary use, accurate, reliable and able to meet the parameter measurement of animals in different body types.