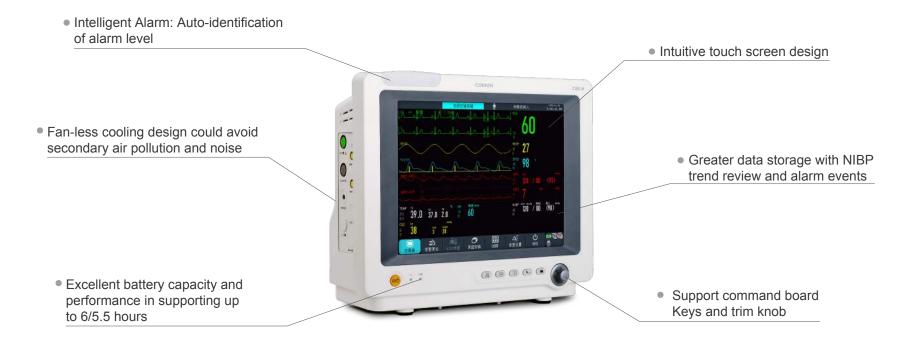

## C50-V/C80-V Veterinary Monitor

- Standard 10.4 inch/12 inch touch screen, convenient for operating
- Support features includes 3/5 lead ECG, Suntech NIBP Dual-IBP Dual-Temperature, RESP, Nellcor/Masimo SpO2
- Up to 8 waveforms can displayed on the screen
- Support power-off storage and with large data storage capability for 200 alarm review, 2000 NIBP measurement and 160 hours trend storage
- Special ECG algorithms for veterinary use, accurate, reliable and able to meet the parameter measurement of animals in different body types.