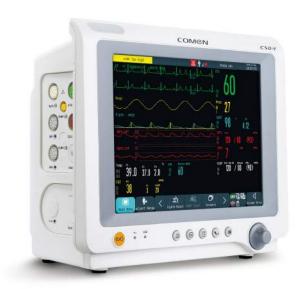

## C50-V/C80-V Veterinary Monitor

- Standard 10.4 inch/12 inch touch screen, convenient for operating
- Support features includes 3/5 lead ECG, Suntech NIBP Dual-IBP Dual-Temperature, RESP, Nellcor/Masimo SpO2
- Up to 8 waveforms can displayed on the screen
- Support power-off storage and with large data storage capability for 200 alarm review, 2000 NIBP measurement and 160 hours trend storage
- Special ECG algorithms for veterinary use, accurate, reliable and able to meet the parameter measurement of animals in different body types.